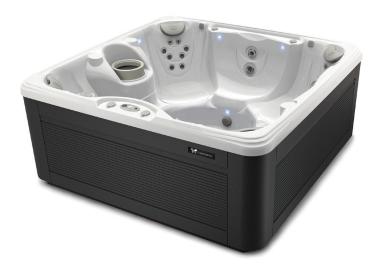

# Vanto

Vanto shown in Arctic White shell

Vanto shown with Arctic White shell and Ash cabinet

### COLORS

**Cover** Storm, Chestnut, Black

Spa Shell Arctic White, White Pearl, Desert, Midnight Canyon, Tuscan Sun

**EcoTech® Cabinet** Ash, Java, Parchment

<sup>\*</sup> Filled weight includes the weight of the occupants assuming an average weight of 175 lbs.