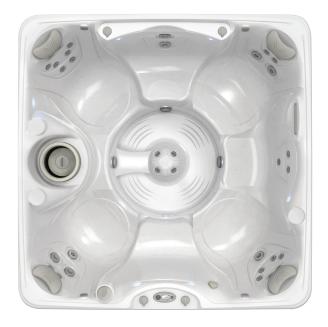

# Vanto

Vanto shown in Arctic White shell

Vanto shown with Arctic White shell and Ash cabinet

# DIMENSIONS

Seating Capacity 7 adults

**Dimensions** 7' x 7' x 36" / 213 cm x 213 cm x 91 cm

Water Capacity 375 gallons / 1,425 liters

Weight Dry: 845 lbs. / 385 kg; Filled\*: 5,200 lbs. / 2,370 kg

#### PERFORMANCE FEATURES

**Jets** 35 Jets:

27 Euro 5 AdaptaFlo° 3 AdaptaSsage°

Pumps ReliaFlo® 1.5 HP Single-Speed Pump

ReliaFlo\* 1.5 HP Dual-Speed Pump EnergyPro\* Circulation Pump

**Heater** EnergyPro® Heater (4,000 Watts)

#### STYLE ENHANCEMENTS

LCD Controls LCD Control System

**Lighting** LED Lighting with 10 Interior Points-of-Light

Water Feature (1) Acquarella® Waterfall

**Speakers (Optional)** 4 – 1" square

**Entertainment (Optional)** Wireless Audio System with BlueTooth® Technology;